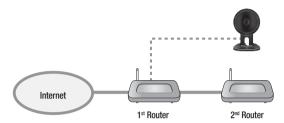

## **Network Troubleshooting Guide**

SNH-V6414BN

# Problem Case 01

- 1. "Relay Mode" on your phone.
- 2. No Sound.
- 3. The mobile Viewer closed automatically after 3 minutes.

### Reason

The connection between the camera and your phone is not stable.

### **Solution**

### Case 1

In case you use 2 more routers. (Cascade connection)



### How to check

- 1. Visit to http://www.pcwintech.com/shanes-toolbox
- 2. Download "Detect Multiple Routers" program.
- 3. Unzip it.
- 4. Click "detect\_routers" to run it.
- Click "Check now" and you can see the number of Routers Detected.



### Solution 1

Make a connection with 1st router.



### Solution 2

Change 2<sup>nd</sup> router to a switch hub.



### Case 2

Router doesn't support UPnP Port Forwarding.

#### How to check

Refer to your router manual or contact to the manufacturer of your router.

#### Solution

In case your router doesn't support it, buy new one, please.

### Case 3

"UPnP Port Forwarding" function is disabled in your router.

#### Solution

Enable the function referring to your router manual.

### Case 4

Router supports UPnP port Forwarding and this function is enabled.

#### Solution

- Power On/Off.
- Or push the reset button on your router for initializing your router.
- Or contact to your router manufacturer or Internet Service Provider.