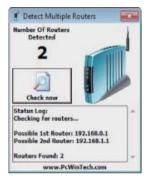

### How to check

- 1. Visit to http://www.pcwintech.com/shanes-toolbox
- 2. Download "Detect Multiple Routers" program.
- 3. Unzip it.
- 4. Click "detect\_routers" to run it.
- Click "Check now" and you can see the number of Routers Detected.