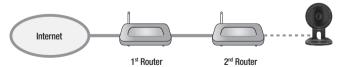

## **Network Troubleshooting Guide**

SNH-V6414BN

# Problem Case 01

- 1. "Relay Mode" on your phone.
- 2. No Sound.
- 3. The mobile Viewer closed automatically after 3 minutes.

### Reason

The connection between the camera and your phone is not stable.

### **Solution**

### Case 1

In case you use 2 more routers. (Cascade connection)



### How to check

- 1. Visit to http://www.pcwintech.com/shanes-toolbox
- 2. Download "Detect Multiple Routers" program.
- 3. Unzip it.
- 4. Click "detect\_routers" to run it.
- Click "Check now" and you can see the number of Routers Detected.



### Solution 1

Make a connection with 1st router.



### Solution 2

Change 2<sup>nd</sup> router to a switch hub.



### Case 2

Router doesn't support UPnP Port Forwarding.

#### How to check

Refer to your router manual or contact to the manufacturer of your router.

#### Solution

In case your router doesn't support it, buy new one, please.

### Case 3

"UPnP Port Forwarding" function is disabled in your router.

#### Solution

Enable the function referring to your router manual.

### Case 4

Router supports UPnP port Forwarding and this fu