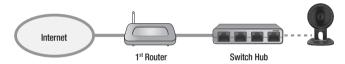

## **Network Troubleshooting Guide**

SNH-V6414BN

# Problem Case 01

- 1. "Relay Mode" on your phone.
- 2. No Sound.
- 3. The mobile Viewer closed automatically after 3 minutes.

### Reason

The connection between the camera and your phone is not stable.

### **Solution**

### Case 1

In case you use 2 more routers. (Cascade connection)



### How to check

- 1. Visit to http://www.pcwintech.com/shanes-toolbox
- 2. Download "Detect Multiple Routers" program.
- 3. Unzip it.
- 4. Click "detect\_routers" to run it.
- Click "Check now" and you can see the number of Routers Detected.



### Solution 1

Make a connection with 1st router.



### Solution 2

Change 2<sup>nd</sup> router to a switch hub.



### Case 2

Router doesn't support UPnP Port Forwarding.

#### How to check

Refer to your router manual or contact to the manufacturer of your router.

#### Solution

In case your router doesn't support it, buy new one, please.

### Case 3

"UPnP Port Forwarding" function is disabled in your router.

#### Solution

Enable the function referring to your router manual.

### Case 4

Router supports UPnP port Forwarding and this function is enabled.

#### Solution

- Power On/Off.
- Or push the reset button on your router for initializing your router.
- Or contact to your router manufacturer or Internet Service Provider.